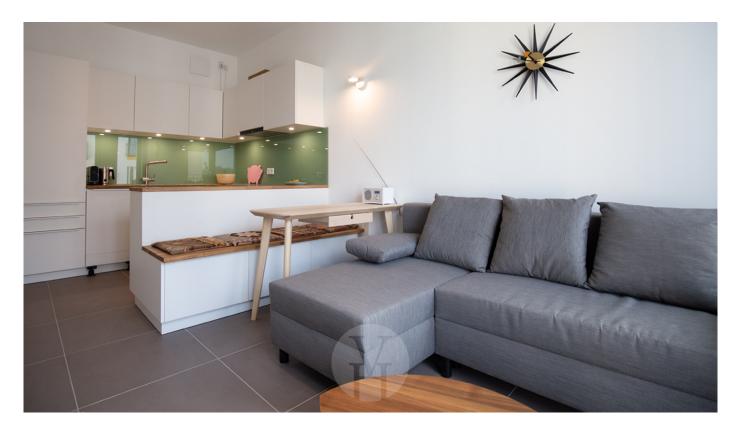

# kitchen

- stove: induction hob
- dish washer, electric kettle, toaster, coffee machineoven, cooker hood